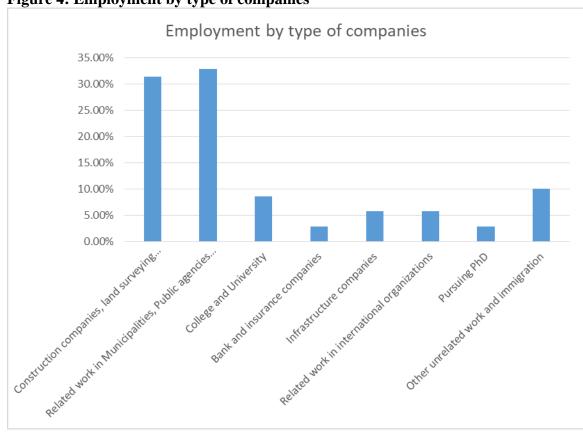

The employment of alumni according to the types of companies is presented in Table 4.

Table 4: Employment of alumni according to types of companies

| Construction companies, land |                 |            | James to type | •              |              |          |         |
|------------------------------|-----------------|------------|---------------|----------------|--------------|----------|---------|
| surveying companies,         |                 |            |               |                |              |          | Other   |
| Facility                     | Related work    |            |               |                | Related      |          | unrelat |
| Maintenance,                 | in              |            |               |                | work in      |          | ed      |
| Real Estate                  | Municipalities, |            |               |                | internationa |          | work    |
| Agencies,                    | Public          | College    | Bank and      |                | 1            |          | and     |
| and Interior                 | agencies and    | and        | insurance     | Infrastructure | organization | Pursuing | immigr  |
| Design                       | institutions    | University | companies     | companies      | S            | PhD      | ation   |
| 31.43%                       | 32.86%          | 8.57%      | 2.86%         | 5.71%          | 5.71%        | 2.86%    | 10.00%  |

Program unrelated employment

Figure 2: Program competencies related employment

Figure 3: Employment by position

Figure 4: Employment by type of companies

On the other hand for the sake of transparency the detailed list of employment of master students' alumni is presented in Table 4.