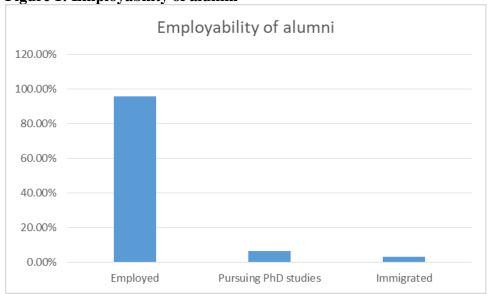

The employment percentage of master alumni is presented in Table 1.

Table 1: Employment of ESLG alumni

| Employed | Pursuing PhD studies | Immigrated |
|----------|----------------------|------------|
| 95.71%   | 6.67%                | 3.33%      |

The diagrams of employability of alumni of ESLG are presented in Figures 1 to 4.

Program competencies related employment

100.00%
90.00%
80.00%
70.00%
60.00%
50.00%
40.00%
10.00%
Program related employment