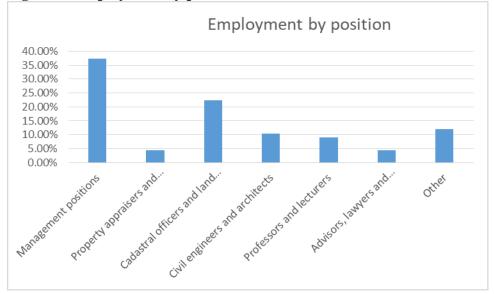

The employment of master students' alumni based on positions is presented in Table 3.

Table 3: Employment of alumni by position

|            |                | Cadastral    | Civil      |            |             |        |
|------------|----------------|--------------|------------|------------|-------------|--------|
|            | Property       | officers and | engineers  | Professors | Advisors,   |        |
| Management | appraisers and | land         | and        | and        | lawyers and |        |
| positions  | valuators      | surveyors    | architects | lecturers  | finance     | Other  |
| 37.31%     | 4.48%          | 22.39%       | 10.45%     | 8.96%      | 4.48%       | 11.94% |

Program unrelated employment

Figure 2: Program competencies related employment

Figure 3: Employment by position

Figure 4: Employment by type of companies

On the other hand for the sake of transparency the detailed list of employment of master students' alumni is presented in Table 4.